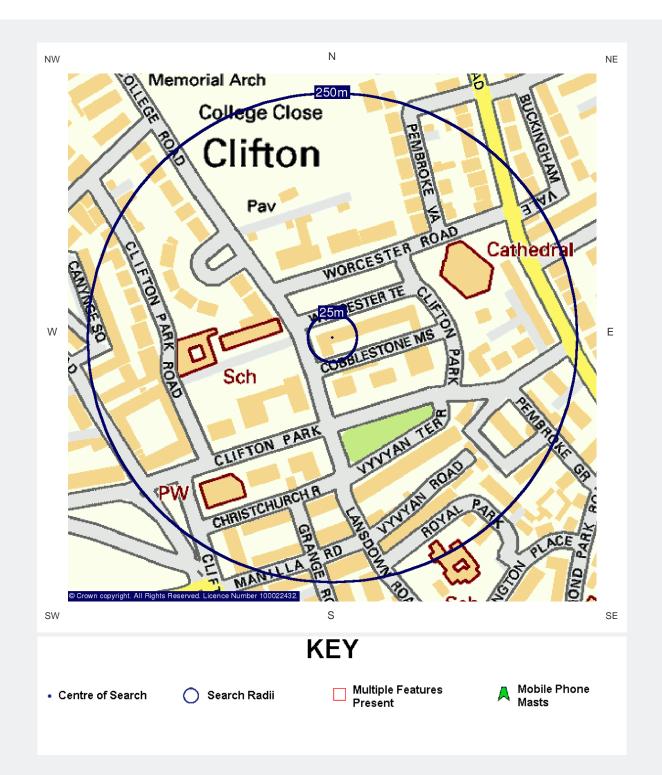

|             |
|      | 135m<br>N                     | Open<br>Environment     | DM17 Development<br>Management Policies | Important Open Space                | 0109_1      |
|      |                               |                         | BCS9 Delivery Strategy                  |                                     |             |



# Land Use Designations

# Local Development Framework - Local Mapping Adopted







# Land Use Designations

### **Adopted Local Map**

| Code | Position | Class                | Policy             | Description        | Document ID |
|------|----------|----------------------|--------------------|--------------------|-------------|
|      | 0m<br>N  | Resources and Wastes | No linked Policies | Heat Priority Area | 0106_2      |







No mobile phone masts have been identified within 250m of the search location.

Data © OFCOM December 2006.









# **Housing Market**

| The fellowing information  | an in honord an househol | Ida in the meeteeds sector for DCC |       |
|----------------------------|--------------------------|------------------------------------|-------|
| I he following information | on is based on househol  | lds in the postcode sector for BS8 | 33344 |

| Home Ownership         | Typically % | National Average % |
|------------------------|-------------|--------------------|
| Owned Outright         | 21.15       | 30.06              |
| Mortgaged              | 31.11       | 39.39              |
| Rented (Private)       | 29.79       | 9.09               |
| Rented (Council)       | 7.7