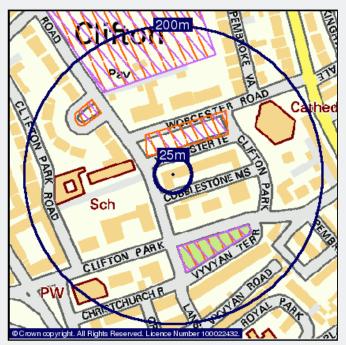

#### Residential New Build

10 to 50 dwellings / unknown (within 250m)

"Unknown" planning applications refer to those that have been identified as having a financial value in excess of £100,000 however their scale cannot be determined.

Non-Residential Small up to 250m<sup>2</sup> / unknown (within 250m) "Unknown" planning applications refer to those that have been identified as having a financial value below  $\pounds100,000$  including very minor works however their scale cannot be determined.

#### Residential New Build

50 to 200 dwellings (within 500m)

| ID | Reference (Application No.)                | Distance & Direction                               | Location Accuracy | Site Area          |                |
|----|--------------------------------------------|----------------------------------------------------|-------------------|--------------------|----------------|
|    | Address                                    | Use Class                                          | Туре              | Submission Date    | Decision       |
|    |                                            |                                                    |                   |                    |                |
| 31 | 08/04426/F                                 | 247m S                                             | Good              | 4360m²             |                |
|    | Flat, Cabot House, 50<br>Clifton Down Road | C3                                                 | New Build         | 22nd October 2008  | Not Applicable |
|    | Clifton Down Road<br>Bristol, BS8 4AH      | Description: 78 Flats/Offices/Shops - Deanery Road |                   |                    |                |
| 31 | 05/05002/F/C                               | 247m S                                             | Good              | Not Supplied       |                |
|    | Cabot House<br>Clifton Down Road           | C3                                                 | New Build         | 20th December 2005 | Not Applicable |
|    | Bristol, Avon, BS8 4AH                     | Description: Mixed Deve                            | lopment           |                    |                |
| 32 | Potential Development                      | 490m S                                             | Approx            | Not Supplied       |                |
|    | Merchants Road<br>Clifton, Bristol, Avon   | C3                                                 | New Build         | Not Supplied       | Not Applicable |
|    | BS8 4EP                                    | Description: Housing                               |                   |                    |                |

Non-Re 250m<sup>2</sup> to

Non-Residential Medium 250m<sup>2</sup> to 1500m<sup>2</sup> (within 500m)

| ID | Reference (Application No.)<br>Address                        | Distance & Direction<br>Use Class | Location Accuracy                 | Site Area<br>Submission Date | Decision                |
|----|---------------------------------------------------------------|-----------------------------------|-----------------------------------|------------------------------|-------------------------|
| 33 | 08/00434/F                                                    | 370m NW                           | Good                              | 2500m <sup>2</sup>           |                         |
|    | Clifton College<br>Guthrie Road<br>Bristol, Avon, BS8 3EZ     | D1<br>Description: College - Mu   | Extension<br>Isic School          | 31st January 2008            | Not Applicable          |
| 33 | 07/04308/F                                                    | 370m NW                           | Good                              | 2500m <sup>2</sup>           |                         |
|    | Clifton College<br>Guthrie Road<br>Bristol, Avon, BS8 3EZ     | D1<br>Description: College - Mu   | Extension<br>Isic School          | 25th September 2007          | Not Applicable          |
| 34 | 10/01775/F & 10/01776/LC                                      | 427m S                            | Good                              | 1010m <sup>2</sup>           |                         |
|    | 2-16 Clifton Down Road<br>Bristol, Avon<br>BS8 4AF            | B1<br>Description: Offices/Shop   | New Build<br>ps-Clifton Down Road | 30th April 2010              | Not Applicable          |
| 34 | 10/01775/F                                                    | 427m S                            | Good                              | 1010m <sup>2</sup>           |                         |
|    | 2-16 Clifton Down Road<br>Bristol, Avon<br>BS8 4AF            | B1<br>Description: Offices/Shop   | New Build<br>ps-Clifton Down Road | 30th April 2010              | Detail Planning Granted |
| 35 | 07/03214/F                                                    | 450m E                            | Good                              | 2500m <sup>2</sup>           |                         |
|    | Flat 1, 101<br>Queens Road, Clifton<br>Bristol, Avon, BS8 1LW | B1<br>Description: Offices        | New Build                         | 19th July 2007               | Detail Planning Refused |
| 36 | 10/03861/F                                                    | 486m NW                           | Wider Area                        | 47000m <sup>2</sup>          |                         |
|    | Guthrie Road<br>Bristol, Avon<br>BS8 3HA                      | D2<br>Description: Bristol Zoo G  | New Build<br>Bardens              | 8th September 2010           | Detail Planning Granted |
| 36 | 10/02940/R                                                    | 486m NW                           | Wider Area                        | Not Supplied                 |                         |
|    | Guthrie Road<br>Bristol, Avon<br>BS8 3HA                      | B1<br>Description: Bristol Zoo G  | New Build<br>Gardens              | 5th July 2010                | Detail Planning Granted |

Non-Residential Large over 1500m<sup>2</sup> / unknown (within 750m) "Unknown" planning applications refer to those that have been identified as having a financial value in excess of £100,000 however their scale cannot be determined.