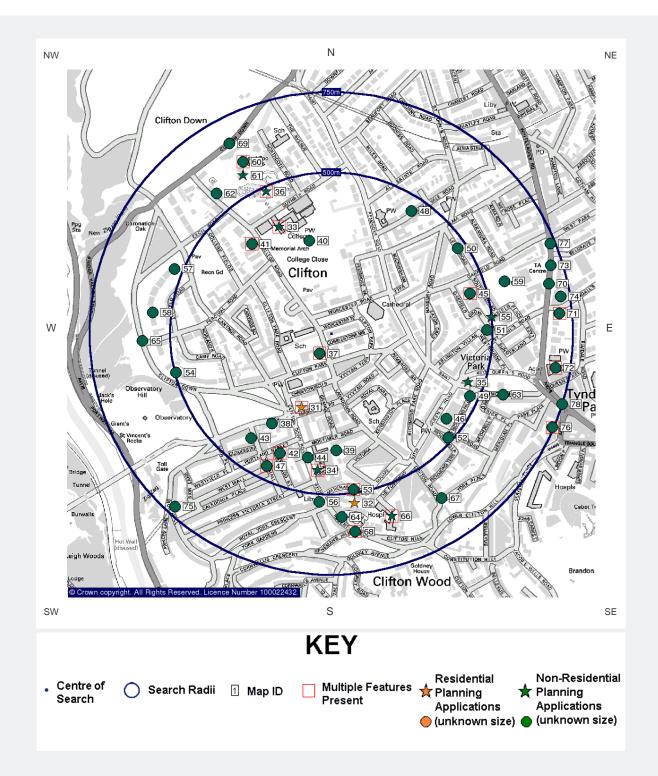

#### Residential New Build

50 to 200 dwellings (within 500m)

| ID | Reference (Application No.)                | Distance & Direction                               | Location Accuracy | Site Area          |                |
|----|--------------------------------------------|----------------------------------------------------|-------------------|--------------------|----------------|
|    | Address                                    | Use Class                                          | Туре              | Submission Date    | Decision       |
|    |                                            |                                                    |                   |                    |                |
| 31 | 08/04426/F                                 | 247m S                                             | Good              | 4360m²             |                |
|    | Flat, Cabot House, 50<br>Clifton Down Road | C3                                                 | New Build         | 22nd October 2008  | Not Applicable |
|    | Clifton Down Road<br>Bristol, BS8 4AH      | Description: 78 Flats/Offices/Shops - Deanery Road |                   |                    |                |
| 31 | 05/05002/F/C                               | 247m S                                             | Good              | Not Supplied       |                |
|    | Cabot House<br>Clifton Down Road           | C3                                                 | New Build         | 20th December 2005 | Not Applicable |
|    | Bristol, Avon, BS8 4AH                     | Description: Mixed Deve                            | lopment           |                    |                |
| 32 | Potential Development                      | 490m S                                             | Approx            | Not Supplied       |                |
|    | Merchants Road<br>Clifton, Bristol, Avon   | C3                                                 | New Build         | Not Supplied       | Not Applicable |
|    | BS8 4EP                                    | Description: Housing                               |                   |                    |                |

Non-Re 250m<sup>2</sup> to

Non-Residential Medium 250m<sup>2</sup> to 1500m<sup>2</sup> (within 500m)

| ID | Reference (Application No.)<br>Address                        | Distance & Direction<br>Use Class | Location Accuracy                 | Site Area<br>Submission Date | Decision                |
|----|---------------------------------------------------------------|-----------------------------------|-----------------------------------|------------------------------|-------------------------|
| 33 | 08/00434/F                                                    | 370m NW                           | Good                              | 2500m <sup>2</sup>           |                         |
|    | Clifton College<br>Guthrie Road<br>Bristol, Avon, BS8 3EZ     | D1<br>Description: College - Mu   | Extension<br>Isic School          | 31st January 2008            | Not Applicable          |
| 33 | 07/04308/F                                                    | 370m NW                           | Good                              | 2500m <sup>2</sup>           |                         |
|    | Clifton College<br>Guthrie Road<br>Bristol, Avon, BS8 3EZ     | D1<br>Description: College - Mu   | Extension<br>Isic School          | 25th September 2007          | Not Applicable          |
| 34 | 10/01775/F & 10/01776/LC                                      | 427m S                            | Good                              | 1010m <sup>2</sup>           |                         |
|    | 2-16 Clifton Down Road<br>Bristol, Avon<br>BS8 4AF            | B1<br>Description: Offices/Shop   | New Build<br>ps-Clifton Down Road | 30th April 2010              | Not Applicable          |
| 34 | 10/01775/F                                                    | 427m S                            | Good                              | 1010m <sup>2</sup>           |                         |
|    | 2-16 Clifton Down Road<br>Bristol, Avon<br>BS8 4AF            | B1<br>Description: Offices/Shop   | New Build<br>ps-Clifton Down Road | 30th April 2010              | Detail Planning Granted |
| 35 | 07/03214/F                                                    | 450m E                            | Good                              | 2500m <sup>2</sup>           |                         |
|    | Flat 1, 101<br>Queens Road, Clifton<br>Bristol, Avon, BS8 1LW | B1<br>Description: Offices        | New Build                         | 19th July 2007               | Detail Planning Refused |
| 36 | 10/03861/F                                                    | 486m NW                           | Wider Area                        | 47000m <sup>2</sup>          |                         |
|    | Guthrie Road<br>Bristol, Avon<br>BS8 3HA                      | D2<br>Description: Bristol Zoo G  | New Build<br>Bardens              | 8th September 2010           | Detail Planning Granted |
| 36 | 10/02940/R                                                    | 486m NW                           | Wider Area                        | Not Supplied                 |                         |
|    | Guthrie Road<br>Bristol, Avon<br>BS8 3HA                      | B1<br>Description: Bristol Zoo G  | New Build<br>Gardens              | 5th July 2010                | Detail Planning Granted |

Non-Residential Large over 1500m<sup>2</sup> / unknown (within 750m) "Unknown" planning applications refer to those that have been identified as having a financial value in excess of £100,000 however their scale cannot be determined.

| ID | Reference (Application No.)                                                | Distance & Direction             | Location Accuracy                                        | Site Area                    |                         |
|----|----------------------------------------------------------------------------|----------------------------------|----------------------------------------------------------|------------------------------|-------------------------|
|    | Address                                                                    | Use Class                        | Туре                                                     | Submission Date              | Decision                |
| 37 | Potential Development                                                      | 72m SW                           | Good                                                     | Not Supplied                 |                         |
|    | 1 College Road<br>Clifton, Bristol, Avon                                   | D1                               | Refurbishment or Repair                                  | Not Supplied                 | Not Applicable          |
|    | BS8 3HS                                                                    | Description: School              |                                                          |                              |                         |
| 37 | Potential Development                                                      | 72m SW                           | Good                                                     | Not Supplied                 |                         |
|    | 1 College Road<br>Clifton, Bristol, Avon<br>BS8 3HS                        | B2/B8<br>Description: Laboratory | Refurbishment or Repair                                  | Not Supplied                 | Not Applicable          |
| 38 | Potential Development                                                      | 334m SW                          | Good                                                     | Not Supplied                 |                         |
|    | Clifton Down House<br>Clifton Down<br>Bristol, Avon, BS8 4AN               | B1<br>Description: Offices       | Refurbishment or Repair                                  | Not Supplied                 | Not Applicable          |
| 39 | Potential Development                                                      | 363m S                           | Wider Area                                               | Not Supplied                 |                         |
|    | St Catherines Court<br>Clifton, Bristol<br>Avon, BS                        | B1<br>Description: Office        | Fit-out                                                  | Not Supplied                 | Not Applicable          |
| 40 | 13/00351/F                                                                 | 370m NW                          | Good                                                     | 150m²                        |                         |
|    | Clifton College<br>Guthrie Road<br>Bristol, Avon, BS8 3EZ                  | D1<br>Description: Clifton Colle | Alteration or Conversion<br>ge - Alterations And Refurbi | 11th February 2013<br>shment | Detail Planning Granted |
| 41 | Potential Development                                                      | 373m NW                          | Good                                                     | Not Supplied                 |                         |
|    | 32 College Road<br>Clifton, Bristol, Avon<br>BS8 3JH                       | D1<br>Description: College       | Refurbishment or Repair                                  | Not Supplied                 | Not Applicable          |
| 41 | Potential Development                                                      | 373m NW                          | Good                                                     | Not Supplied                 |                         |
|    | Worcester House<br>32 College Road, Clifton<br>Bristol, Avon, BS8 3JH      | D1<br>Description: College       | Refurbishment or Repair                                  | Not Supplied                 | Not Applicable          |
| 41 | Potential Development                                                      | 373m NW                          | Good                                                     | Not Supplied                 |                         |
|    | 32 College Road<br>Clifton, Bristol, Avon<br>BS8 3JH                       | D1<br>Description: College       | Refurbishment or Repair                                  | Not Supplied                 | Not Applicable          |
| 42 | Potential Development                                                      | 405m SW                          | Good                                                     | Not Supplied                 |                         |
|    | Boboulinas<br>9 Portland Street, Clifton<br>Bristol, Avon, BS8 4JA         | A3<br>Description: Public House  | Refurbishment or Repair                                  | Not Supplied                 | Not Applicable          |
| 43 | Potential Development                                                      | 409m SW                          | Good                                                     | Not Supplied                 |                         |
|    | The Mall Service Station<br>27 The Mall, Clifton<br>Bristol, Avon, BS8 4JG | A3<br>Description: Mixed Devel   | New Build                                                | Not Supplied                 | Not Applicable          |
|    |                                                                            |                                  |                                                          |                              |                         |