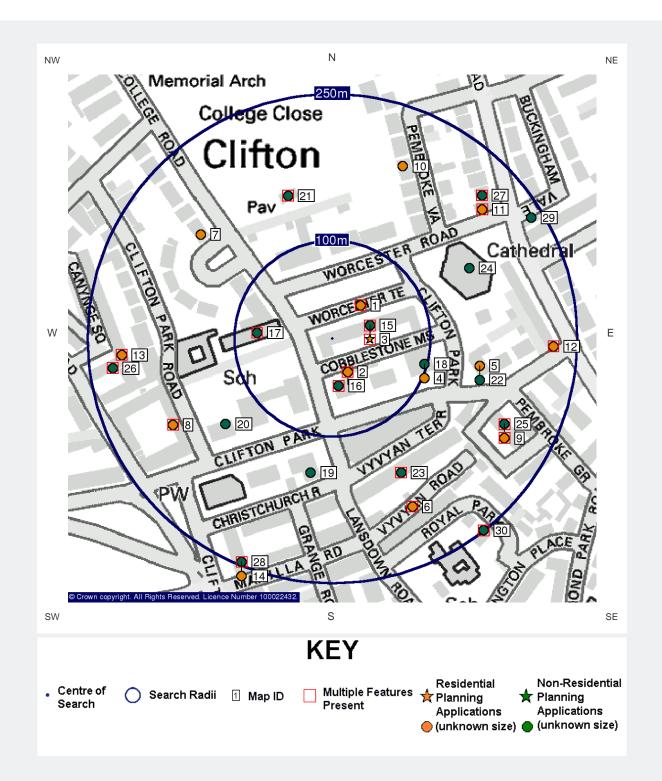

### Residential planning applications

|                | Alterations<br>single dwelling            | 23 applications within 50m  |
|----------------|-------------------------------------------|-----------------------------|
| <b>iii iii</b> | New build<br>up to 10 dwellings           | 0 applications within 100m  |
|                | New build<br>10 to 50 dwellings / unknown | 59 applications within 250m |
| :::            | New build<br>50 to 200 dwellings          | 3 applications within 500m  |
|                | New build<br>over 200 dwellings           | 0 applications within 750m  |

### Non-residential planning applications

| Small<br>up to 250m <sup>2</sup> / unknown        | 36 applications within 250m |
|---------------------------------------------------|-----------------------------|
| Medium<br>250m <sup>2</sup> to 1500m <sup>2</sup> | 7 applications within 500m  |
| Large<br>over 1500m <sup>2</sup> / unknown        | 72 applications within 750m |

### Residential Alterations single dwelling (within 50m)

| ID | Reference (Application No.)                       | Distance & Direction                     | Location Accuracy                                     | Site Area                 |                |
|----|---------------------------------------------------|------------------------------------------|-------------------------------------------------------|---------------------------|----------------|
|    | Address                                           | Use Class                                | Туре                                                  | Submission Date           | Decision       |
| 1  | 08/05065/VC                                       | 8m NE                                    | Good                                                  | Not Supplied              |                |
|    | 11 Worcester Terrace<br>Bristol<br>BS8 3JW        | Sui Generis<br>Description: Tree Works   | Alteration or Conversion                              | 15th December 2008        | Not Applicable |
| 2  | 12/03809/VC                                       | 11m SW                                   | Good                                                  | Not Supplied              |                |
|    | 13 Worcester Terrace<br>Bristol<br>BS8 3JW        | Sui Generis<br>Description: Tree Works   | Alteration or Conversion                              | 29th August 2012          | Not Applicable |
| 2  | 12/03279/VC                                       | 11m SW                                   | Good                                                  | Not Supplied              |                |
|    | 13 Worcester Terrace<br>Bristol<br>BS8 3JW        | Sui Generis<br>Description: Tree Works   | Alteration or Conversion                              | 20th July 2012            | Not Applicable |
| 2  | 10/04798/VC                                       | 11m SW                                   | Good                                                  | Not Supplied              |                |
|    | 13 Worcester Terrace<br>Bristol<br>BS8 3JW        | Sui Generis<br>Description: Tree Works   | Alteration or Conversion                              | 2nd November 2010         | Not Applicable |
| 1  | 11/01284/VC                                       | 15m E                                    | Good                                                  | Not Supplied              |                |
|    | 10 Worcester Terrace<br>Bristol<br>BS8 3JW        | Sui Generis<br>Description: Tree Works   | Alteration or Conversion                              | 28th March 2011           | Not Applicable |
| 3  | 09/03275/LA                                       | 15m E                                    | Good                                                  | Not Supplied              |                |
|    | 10 Worcester Terrace<br>Bristol<br>BS8 3JW        | C3                                       | Alteration or Conversion                              | 19th August 2009          | Not Applicable |
| 3  | 10/03206/LA                                       | 22m E                                    | Good                                                  | Not Supplied              |                |
|    | 9 Worcester Terrace<br>Bristol<br>BS8 3JW         | C3                                       | Extension                                             | 17th August 2010          | Not Applicable |
| 2  | 06/05541/VC                                       | 36m SE                                   | Good                                                  | Not Supplied              |                |
|    | The Lodge<br>Cobblestone Mews<br>Bristol, BS8 3DQ | Sui Generis<br>Description: Tree Works   | Alteration or Conversion                              | 27th December 2006        | Not Applicable |
| 1  | 12/04114/F                                        | 41m E                                    | Good                                                  | Not Supplied              |                |
|    | 6 Worcester Terrace<br>Bristol<br>BS8 3JW         | Sui Generis<br>Description: Roof Lantern | Alteration or Conversion<br>/Roof Light               | 17th September 2012       | Not Applicable |
| 1  | 12/03544/LA                                       | 41m E                                    | Good                                                  | Not Supplied              |                |
|    | 6 Worcester Terrace<br>Bristol<br>BS8 3JW         | Sui Generis<br>Description: Door/Window  | Refurbishment or Repair<br>v/Kitchen/Bathrooms/Roof I | 24th August 2012<br>Light | Not Applicable |

| ID | Reference (Application No.)                                                               | Distance & Direction      | Location Accuracy        | Site Area          |                |
|----|-------------------------------------------------------------------------------------------|---------------------------|--------------------------|--------------------|----------------|
|    | Address                                                                                   | Use Class                 | Туре                     | Submission Date    | Decision       |
| 1  | 09/00762/COND                                                                             | 41m E                     | Good                     | Not Supplied       |                |
|    | 6 Worcester Terrace                                                                       | Sui Generis               | Refurbishment or Repair  | 22nd January 2009  | Not Applicable |
|    | Bristol<br>BS8 3JW                                                                        | Description: Doors/Kitche | en/Windows               |                    |                |
| 1  | 08/01127/LA                                                                               | 41m E                     | Good                     | Not Supplied       |                |
|    | 6 Worcester Terrace                                                                       | C3                        | New Build                | 12th March 2008    | Not Applicable |
|    | Bristol<br>BS8 3JW                                                                        | Description: Storage/Kitc | hen/Windows              |                    |                |
| 3  | 04/03100/F/C                                                                              | 41m E                     | Good                     | Not Supplied       |                |
|    | Ground and First Floor<br>Upper Maisonette, 6 Worcester Terrace<br>Bristol, Avon, BS8 3JW | C3                        | Alteration or Conversion | 26th July 2004     | Not Applicable |
| 3  | 04/02806/LA/C                                                                             | 41m E                     | Good                     | Not Supplied       |                |
|    | 6 Worcester Terrace<br>Bristol, Avon<br>BS8 3JW                                           | C3                        | Alteration or Conversion | 28th June 2004     | Not Applicable |
| 1  | 06/02331/VD/C                                                                             | 45m NE                    | Approx                   | Not Supplied       |                |
|    | Communal Garden<br>Worcester Terrace                                                      | Not Supplied              | New Build                | 7th June 2006      | Not Applicable |
|    | Bristol, Avon, BS8 3JW                                                                    | Description: Unspecified  |                          |                    |                |
| 2  | 07/05579/VC                                                                               | 49m S                     | Good                     | Not Supplied       |                |
|    | 6 Clifton Park<br>Bristol                                                                 | Sui Generis               | Alteration or Conversion | 11th December 2007 | Not Applicable |
|    | BS8 3BU                                                                                   | Description: Tree Works   |                          |                    |                |
| 2  | 12/05012/VC                                                                               | 50m S                     | Good                     | Not Supplied       |                |
|    | 7 Clifton Park<br>Bristol                                                                 | Sui Generis               | Alteration or Conversion | 13th November 2012 | Not Applicable |
| _  | BS8 3BU                                                                                   | Description: Tree Works   |                          |                    |                |
| 2  | 12/01586/H                                                                                | 50m S                     | Good                     | Not Supplied       |                |
|    | 7 Clifton Park<br>Bristol                                                                 | Sui Generis               | Alteration or Conversion | 3rd April 2012     | Not Applicable |
|    | BS8 3BU                                                                                   | Description: Window/Doc   | ors                      |                    |                |
| 2  | 12/01588/LA                                                                               | 50m S                     | Good                     | Not Supplied       |                |
|    | 7 Clifton Park<br>Bristol                                                                 | Sui Generis               | Refurbishment or Repair  | 3rd April 2012     | Not Applicable |
|    | BS8 3BU                                                                                   | Description: Window/Kitc  |                          |                    |                |
| 2  | 12/00429/LA                                                                               | 50m S                     | Good                     | Not Supplied       |                |
|    | 7 Clifton Park<br>Bristol                                                                 | Sui Generis               | Extension                | 2nd February 2012  | Not Applicable |
|    | BS8 3BU                                                                                   | Description: Kitchen/Bath | nroom/Doors/Window       |                    |                |
| 2  | 11/05362/H                                                                                | 50m S                     | Good                     | Not Supplied       |                |
|    | 7 Clifton Park<br>Bristol                                                                 | C3                        | New Build                | 1st February 2012  | Not Applicable |
|    | BS8 3BU                                                                                   | Description: Garage       |                          |                    |                |

| ID | Reference (Application No.) | Distance & Direction    | Location Accuracy        | Site Area          |                |
|----|-----------------------------|-------------------------|--------------------------|--------------------|----------------|
|    | Address                     | Use Class               | Туре                     | Submission Date    | Decision       |
|    |                             |                         |                          |                    |                |
| 2  | 08/05186/VD                 | 50m S                   | Good                     | Not Supplied       |                |
|    | 7 Clifton Park<br>Bristol   | Sui Generis             | Alteration or Conversion | 22nd December 2008 | Not Applicable |
|    | BS8 3BU                     | Description: Tree Works |                          |                    |                |
| 2  | 07/02715/VC                 | 50m S                   | Good                     | Not Supplied       |                |
|    | 7 Clifton Park<br>Bristol   | Sui Generis             | Alteration or Conversion | 19th June 2007     | Not Applicable |
|    | BS8 3BU                     | Description: Tree Works |                          |                    |                |

#### Residential New Build

10 to 50 dwellings / unknown (within 250m)

"Unknown" planning applications refer to those that have been identified as having a financial value in excess of £100,000 however their scale cannot be determined.

| ID | Reference (Application No.)                            | Distance & Direction             | Location Accuracy                                      | Site Area           |                |
|----|--------------------------------------------------------|----------------------------------|--------------------------------------------------------|---------------------|----------------|
|    | Address                                                | Use Class                        | Туре                                                   | Submission Date     | Decision       |
| 1  | 08/04366/LA                                            | 15m E                            | Good                                                   | Not Supplied        |                |
|    | 10 Worcester Terrace<br>Bristol<br>BS8 3JW             | C3<br>Description: Stair/Walls/[ | New Build<br>Dining/Kitchen Area                       | 20th October 2008   | Not Applicable |
| 2  | 12/02880/COND                                          | 50m S                            | Good                                                   | Not Supplied        |                |
|    | 7 Clifton Park<br>Bristol<br>BS8 3BU                   | C3<br>Description: Window/Doc    | Refurbishment or Repair                                | 22nd June 2012      | Not Applicable |
| 2  | 12/02881/COND                                          | 50m S                            | Good                                                   | Not Supplied        |                |
|    | 7 Clifton Park<br>Bristol<br>BS8 3BU                   | C3<br>Description: Window/Doc    | Refurbishment or Repair<br>or /Archways/Staircase/Step | 22nd June 2012<br>s | Not Applicable |
| 2  | 06/04355/LA                                            | 50m S                            | Good                                                   | Not Supplied        |                |
|    | 7 Clifton Park<br>Bristol, Avon<br>BS8 3BU             | C3<br>Description: Unspecified   | New Build                                              | 17th October 2006   | Not Applicable |
| 2  | 07/05691/LA                                            | 61m SE                           | Good                                                   | Not Supplied        |                |
|    | Flat 1 & 3<br>8 Clifton Park<br>Bristol, Avon, BS8 3BU | C3<br>Description: Lift          | New Build                                              | 19th December 2007  | Not Applicable |
| 4  | 08/04524/LA                                            | 98m E                            | Good                                                   | Not Supplied        |                |
|    | 11 Clifton Park<br>Bristol, Avon<br>BS8 3BX            | C3<br>Description: Flat/Wall     | New Build                                              | 4th November 2008   | Not Applicable |
| 5  | 09/04073/X                                             | 154m E                           | Good                                                   | Not Supplied        |                |
|    | 16 Clifton Park<br>Bristol<br>BS8 3BY                  | C3<br>Description: Unspecified   | New Build                                              | 22nd October 2009   | Not Applicable |
| 6  | 08/00133/LA                                            | 157m S                           | Good                                                   | Not Supplied        |                |
|    | 15 Vyvyan Terrace<br>Bristol<br>BS8 3DG                | C3<br>Description: Window/Wc     | Refurbishment or Repair<br>/Dado/Fireplaces            | 11th January 2008   | Not Applicable |
| 6  | 12/04667/NMA                                           | 161m S                           | Fair                                                   | Not Supplied        |                |
|    | R/O 17 Vyvyan Terrace<br>Bristol, Avon<br>BS8 3DG      | C3<br>Description: House/Gara    | New Build<br>ge/Garden/Rooflights/Demo                 | 22nd October 2012   | Not Applicable |
| 6  | 12/02295/LA                                            | 161m S                           | Fair                                                   | Not Supplied        |                |
|    | R/O 17 Vyvyan Terrace<br>Bristol, Avon<br>BS8 3DG      | C3<br>Description: Unspecified   | New Build                                              | 18th May 2012       | Not Applicable |
|    |                                                        |                                  |                                                        |                     |                |

| ID | Reference (Application No.)                                                         | Distance & Direction            | Location Accuracy                  | Site Area          |                |
|----|-------------------------------------------------------------------------------------|---------------------------------|------------------------------------|--------------------|----------------|
|    | Address                                                                             | Use Class                       | Туре                               | Submission Date    | Decision       |
| 6  | 12/00533/COND                                                                       | 161m S                          | Fair                               | Not Supplied       |                |
|    | R/O 17 Vyvyan Terrace<br>Bristol, Avon<br>BS8 3DG                                   | C3<br>Description: House/Garag  | New Build<br>ge /Garden/Demolition | 21st March 2012    | Not Applicable |
| 6  | 11/05334/CP                                                                         | 161m S                          | Fair                               | Not Supplied       |                |
|    | Land To The Rear Of 17 Vyvyan Terrace<br>Bristol, Avon<br>BS8 3DG                   | C3<br>Description: House/Garag  | New Build<br>ge                    | 22nd December 2011 | Not Applicable |
| 6  | 11/01776/F                                                                          | 161m S                          | Good                               | Not Supplied       |                |
|    | 17 Vyvyan Terrace<br>Bristol<br>BS8 3DG                                             | C3<br>Description: House/Demo   | New Build                          | 26th May 2011      | Not Applicable |
| 6  | 11/01777/LA                                                                         | 161m S                          | Good                               | Not Supplied       |                |
|    | 17 Vyvyan Terrace<br>Bristol<br>BS8 3DG                                             | C3<br>Description: House/Demo   | New Build                          | 26th May 2011      | Not Applicable |
| 6  | 11/01788/F                                                                          | 161m S                          | Good                               | Not Supplied       |                |
|    | 17 Vyvyan Terrace<br>Bristol<br>BS8 3DG                                             | C3<br>Description: House/Demo   | New Build                          | 26th May 2011      | Not Applicable |
| 6  | 11/01789/LA                                                                         | 161m S                          | Good                               | Not Supplied       |                |
|    | 17 Vyvyan Terrace<br>Bristol<br>BS8 3DG                                             | C3<br>Description: House/Demo   | New Build                          | 26th May 2011      | Not Applicable |
| 6  | 11/01042/F                                                                          | 161m S                          | Fair                               | Not Supplied       |                |
|    | R/o 17 Vyvyan Terrace<br>Bristol, Avon<br>BS8 3DG                                   | C3<br>Description: Dwelling/Gar | New Build<br>age/Garden/Demolition | 25th March 2011    | Not Applicable |
| 6  | 11/01045/LA                                                                         | 161m S                          | Good                               | Not Supplied       |                |
|    | 17 Vyvyan Terrace<br>Bristol<br>BS8 3DG                                             | C3<br>Description: Dwelling/Gar | New Build<br>age/Garden/Demolition | 25th March 2011    | Not Applicable |
| 6  | 11/00598/NMA                                                                        | 161m S                          | Good                               | Not Supplied       |                |
|    | 17 Vyvyan Terrace<br>Bristol<br>BS8 3DG                                             | C3<br>Description: Garage/Acco  | New Build                          | 14th February 2011 | Not Applicable |
| 6  | 09/04847/COND                                                                       | 161m S                          | Fair                               | Not Supplied       |                |
|    | Garage Site On Vyvyan Road Rear Of 17 Vyvyan<br>Terrace<br>Bristol, Avon<br>BS8 3DG | C3<br>Description: Accommoda    | New Build<br>tion/Garage           | 26th November 2009 | Not Applicable |
|    |                                                                                     |                                 |                                    |                    |                |

| ID | Reference (Application No.)                         | Distance & Direction       | Location Accuracy         | Site Area           |                |
|----|-----------------------------------------------------|----------------------------|---------------------------|---------------------|----------------|
|    | Address                                             | Use Class                  | Туре                      | Submission Date     | Decision       |
| 6  | 07/05358/F                                          | 161m S                     | Fair                      | Not Supplied        |                |
|    | Garage Site On Vyvyan Road R/o<br>17 Vyvyan Terrace | C3                         | New Build                 | 27th November 2007  | Not Applicable |
|    | Bristol, Avon, BS8 3DG                              | Description: House/Gara    | ge                        |                     |                |
| 6  | 07/04124/F                                          | 161m S                     | Good                      | Not Supplied        |                |
|    | 17 Vyvyan Terrace<br>Bristol<br>BS8 3DG             | C3                         | New Build                 | 13th September 2007 | Not Applicable |
|    |                                                     | Description: Garaging/Ac   | commodation               |                     |                |
| 7  | 12/01490/LC                                         | 172m NW                    | Good                      | Not Supplied        |                |
|    | 10 College Road<br>Clifton, Bristol<br>BS8 3HZ      | C3                         | Refurbishment or Repair   | 28th March 2012     | Not Applicable |
|    | D30 3HZ                                             | Description: Doors/Juliet  | Balcony                   |                     |                |
| 8  | 09/00093/F                                          | 186m SW                    | Good                      | Not Supplied        |                |
|    | 4 Clifton Park Road<br>Bristol                      | C3                         | Refurbishment or Repair   | 13th January 2009   | Not Applicable |
|    | BS8 3HL                                             | Description: Window/Rai    | lings/Balcony/Roof Works  |                     |                |
| 9  | 11/05182/LA                                         | 188m SE                    | Good                      | Not Supplied        |                |
|    | Flat 1, 1 Codrington Place<br>Bristol, Avon         | C3                         | New Build                 | 12th December 2011  | Not Applicable |
|    | BS8 3DE                                             | Description: Ventilation G | Grille/Ventilation System |                     |                |
| 9  | 11/00304/LA                                         | 189m SE                    | Good                      | Not Supplied        |                |
|    | 1 Codrington Place<br>Bristol                       | C3                         | Refurbishment or Repair   | 27th January 2011   | Not Applicable |
|    | BS8 3DE                                             | Description: Windows       |                           |                     |                |
| 10 | 08/05070/H                                          | 191m N                     | Good                      | Not Supplied        |                |
|    | 5 Pembroke Vale<br>Bristol                          | C3                         | New Build                 | 17th December 2008  | Not Applicable |
|    | BS8 3DN                                             | Description: Entrance/Ste  | eps/Window                |                     |                |
| 6  | 07/02532/F                                          | 191m SE                    | Approx                    | Not Supplied        |                |
|    | 7 Vyvyan Road<br>Bristol, Avon                      | C3                         | New Build                 | 11th June 2007      | Not Applicable |
|    | BS8 3AD                                             | Description: Dwelling/De   | molition                  |                     |                |
| 9  | 07/00561/F                                          | 197m SE                    | Good                      | Not Supplied        |                |
|    | 2 Codrington Place<br>Bristol                       | C3                         | New Build                 | 8th February 2007   | Not Applicable |
|    | BS8 3DE                                             | Description: Timber Step   | s/Terrace                 |                     |                |
| 11 | 05/01311/F/C                                        | 203m NE                    | Fair                      | Not Supplied        |                |
|    | R/o 65 Pembroke Road<br>Clifton, Bristol, Avon      | C3                         | New Build                 | 12th May 2005       | Not Applicable |
|    | BS8 3DW                                             | Description: House         |                           |                     |                |
| 11 | 12/02120/COND                                       | 212m NE                    | Good                      | Not Supplied        |                |
|    | 67 Pembroke Road<br>Clifton, Bristol<br>BS8.2DW     | C3                         | New Build                 | 3rd May 2012        | Not Applicable |
|    | BS8 3DW                                             | Description: Houses        |                           |                     |                |

| ID | Reference (Application No.)                                               | Distance & Direction            | Location Accuracy           | Site Area           |                |
|----|---------------------------------------------------------------------------|---------------------------------|-----------------------------|---------------------|----------------|
|    | Address                                                                   | Use Class                       | Туре                        | Submission Date     | Decision       |
| 11 | 11/03223/NMA                                                              | 212m NE                         | Good                        | Not Supplied        |                |
|    | 67 Pembroke Road                                                          | C3                              | New Build                   | 1st August 2011     | Not Applicable |
|    | Clifton, Bristol<br>BS8 3DW                                               | Description: Houses             |                             | Ū                   |                |
| 11 | 11/02521/COND                                                             | 212m NE                         | Fair                        | Not Supplied        |                |
|    | Land To Rear Of 67 Pembroke Road<br>Clifton, Bristol, Avon                | C3                              | New Build                   | 20th June 2011      | Not Applicable |
|    | BS8 3DW                                                                   | Description: Houses             |                             |                     |                |
| 11 | 11/00958/NMA                                                              | 212m NE                         | Fair                        | Not Supplied        |                |
|    | Land To The Rear Of 67 Pembroke Road<br>Clifton, Bristol, Avon            | C3                              | New Build                   | 9th March 2011      | Not Applicable |
|    | BS8 3DW                                                                   | Description: Houses/Acc         | ess                         |                     |                |
| 11 | 10/04029/F                                                                | 212m NE                         | Fair                        | Not Supplied        |                |
|    | Land To Rear Of 67 Pembroke Road<br>Clifton, Bristol, Avon                | C3                              | New Build                   | 13th September 2010 | Not Applicable |
|    | BS8 3DW                                                                   | Description: Houses             |                             |                     |                |
| 11 | 10/02005/COND                                                             | 212m NE                         | Good                        | Not Supplied        |                |
|    | 67 Pembroke Road<br>Clifton, Bristol                                      | C3                              | New Build                   | 6th May 2010        | Not Applicable |
|    | BS8 3DW                                                                   | Description: Houses             |                             |                     |                |
| 11 | 10/01002/F                                                                | 212m NE                         | Fair                        | Not Supplied        |                |
|    | Land To Rear Of 67 Pembroke Road<br>Clifton, Bristol, Avon                | C3                              | New Build                   | 8th March 2010      | Not Applicable |
|    | BS8 3DW                                                                   | Description: Houses/Acc         | ess                         |                     |                |
| 11 | 10/00685/COND                                                             | 212m NE                         | Fair                        | Not Supplied        |                |
|    | Land To The Rear Of 67 Pembroke Road<br>Clifton, Bristol, Avon<br>BS8 3DW | C3                              | New Build                   | 1st March 2010      | Not Applicable |
|    | BS8 3DW                                                                   | Description: Houses/Acc         | ess                         |                     |                |
| 11 | 07/05610/F                                                                | 212m NE                         | Fair                        | Not Supplied        |                |
|    | Land to The R/o 67 Pembroke Road<br>Clifton, Bristol, Avon<br>BS8 3DW     | C3                              | New Build                   | 14th December 2007  | Not Applicable |
|    |                                                                           | Description: Houses             |                             |                     |                |
| 11 | 06/05047/F                                                                | 212m NE                         | Fair                        | Not Supplied        |                |
|    | Land To The Rear Of 67 Pembroke Road<br>Clifton, Bristol, Avon<br>BS8 3DW | C3<br>Description: Houses       | New Build                   | 30th November 2006  | Not Applicable |
|    |                                                                           |                                 |                             |                     |                |
| 12 | 10/04702/F                                                                | 216m E                          | Good                        | Not Supplied        |                |
|    | 31 Pembroke Road<br>Clifton, Bristol, Avon<br>BS8 3BE                     | C3<br>Description: Flat/Kitchen | New Build<br>/Railings/Wall | 1st November 2010   | Not Applicable |
| 12 |                                                                           |                                 | -                           | Not Supplied        |                |
| 12 | 10/04703/LA                                                               | 216m E                          | Good                        | Not Supplied        |                |
|    | 31 Pembroke Road<br>Clifton, Bristol, Avon<br>BS8 3BE                     | C3<br>Description: Flat/Kitchen | New Build<br>/Railings/Wall | 1st November 2010   | Not Applicable |
|    |                                                                           |                                 |                             |                     |                |

| ID | Reference (Application No.)                                  | Distance & Direction             | Location Accuracy          | Site Area          |                |
|----|--------------------------------------------------------------|----------------------------------|----------------------------|--------------------|----------------|
|    | Address                                                      | Use Class                        | Туре                       | Submission Date    | Decision       |
| 13 | Potential Development                                        | 217m W                           | Good                       | Not Supplied       |                |
|    | Dower House<br>Stoke Park                                    | C3                               | Refurbishment or Repair    | Not Supplied       | Not Applicable |
|    | Bristol, Avon, BS8 3LA                                       | Description: House               |                            |                    |                |
| 13 | 08/02892/F                                                   | 218m W                           | Good                       | Not Supplied       |                |
|    | Somerset House, 18<br>Canynge Road<br>Bristol, BS8 3JX       | C3                               | New Build                  | 30th June 2008     | Not Applicable |
|    |                                                              |                                  | ing Units/Acoustic Screens |                    |                |
| 13 | 07/05516/F                                                   | 218m W                           | Good                       | Not Supplied       |                |
|    | Somerset House, 18<br>Canynge Road<br>Bristol, BS8 3JX       | C3                               | New Build                  | 7th December 2007  | Not Applicable |
|    |                                                              |                                  | ing Units/Acoustic Screen  |                    |                |
| 13 | 07/00156/F                                                   | 218m W                           | Good                       | Not Supplied       |                |
|    | Somerset House, 18<br>Canynge Road<br>Bristol, Avon, BS8 3JX | C3<br>Description: Air Condition | New Build                  | 12th January 2007  | Not Applicable |
| 10 |                                                              |                                  | -                          | Net Our I' I       |                |
| 12 | 10/02964/LA                                                  | 219m E                           | Good                       | Not Supplied       |                |
|    | 29 Pembroke Road<br>Clifton, Bristol<br>BS8 3BE              | C3<br>Description: Dwelling/Bat  | Refurbishment or Repair    | 4th August 2010    | Not Applicable |
| 40 |                                                              |                                  |                            | Not Cupplied       |                |
| 12 | 11/02706/COND<br>25 Pembroke Road                            | 227m E<br>C3                     | Good<br>New Build          | Not Supplied       | Not Applicable |
|    | Clifton, Bristol, Avon<br>BS8 3BE                            | Description: Houses              |                            | 1st July 2011      | Not Applicable |
| 12 | 10/05101/COND                                                | 227m E                           | Good                       | Not Supplied       |                |
|    | 25 Pembroke Road                                             | C3                               | New Build                  | 22nd November 2010 | Not Applicable |
|    | Clifton, Bristol, Avon<br>BS8 3BE                            | Description: Maisonettes         |                            |                    | NorAppilouble  |
| 12 | 10/05104/COND                                                | 227m E                           | Good                       | Not Supplied       |                |
|    | 25 Pembroke Road                                             | C3                               | New Build                  | 22nd November 2010 | Not Applicable |
|    | Clifton, Bristol, Avon<br>BS8 3BE                            | Description: Maisonettes         |                            |                    |                |
| 12 | 10/03703/COND                                                | 227m E                           | Good                       | Not Supplied       |                |
|    | 25 Pembroke Road                                             | C3                               | New Build                  | 31st August 2010   | Not Applicable |
|    | Clifton, Bristol, Avon<br>BS8 3BE                            | Description: Maisonettes         |                            |                    |                |
| 13 | 09/01504/COND                                                | 227m W                           | Good                       | Not Supplied       |                |
|    | 10 Canynge Square                                            | C3                               | New Build                  | 24th April 2009    | Not Applicable |
|    | Bristol<br>BS8 3LA                                           | Description: Unspecified         |                            |                    |                |
| 13 | 09/00340/LA                                                  | 227m W                           | Good                       | Not Supplied       |                |
|    | 10 Canynge Square<br>Bristol                                 | C3                               | Refurbishment or Repair    | 2nd February 2009  | Not Applicable |
|    | BS8 3LA                                                      | Description: Refurbishme         | nt                         |                    |                |

| ID | Reference (Application No.)                                | Distance & Direction           | Location Accuracy                 | Site Area         |                |
|----|------------------------------------------------------------|--------------------------------|-----------------------------------|-------------------|----------------|
|    | Address                                                    | Use Class                      | Туре                              | Submission Date   | Decision       |
| 12 | 08/00173/LA                                                | 227m E                         | Good                              | Not Supplied      |                |
|    | 25 Pembroke Road<br>Clifton, Bristol, Avon<br>BS8 3BE      | C3<br>Description: Maisonettes | New Build                         | 16th January 2008 | Not Applicable |
| 12 | 08/00172/F                                                 | 227m E                         | Good                              | Not Supplied      |                |
|    | 25 Pembroke Road<br>Clifton, Bristol, Avon<br>BS8 3BE      | C3<br>Description: Maisonettes | New Build                         | 16th January 2008 | Not Applicable |
| 12 | 07/02693/F                                                 | 227m E                         | Good                              | Not Supplied      |                |
|    | 25 Pembroke Road<br>Clifton, Bristol, Avon<br>BS8 3BE      | C3<br>Description: Dwelling    | New Build                         | 18th June 2007    | Not Applicable |
| 8  | 10/02954/LA                                                | 228m SW                        | Good                              | Not Supplied      |                |
|    | 4 Canynge Road<br>Bristol<br>BS8 3JX                       | C3<br>Description: Unspecified | Refurbishment or Repair           | 13th July 2010    | Not Applicable |
| 8  | 10/02953/H                                                 | 228m SW                        | Good                              | Not Supplied      |                |
|    | 4 Canynge Road<br>Bristol<br>BS8 3JX                       | C3<br>Description: Openings/De | Refurbishment or Repair<br>ecking | 13th July 2010    | Not Applicable |
| 14 | Potential Development                                      | 247m S                         | Good                              | Not Supplied      |                |
|    | Cabot House<br>Clifton Down Road<br>Bristol, Avon, BS8 4AH | C3<br>Description: Mixed Devel | New Build<br>opment               | Not Supplied      | Not Applicable |

Non-Residential Small up to 250m<sup>2</sup> / unknown (within 250m) "Unknown" planning applications refer to those that have been identified as having a financial value below  $\pounds100,000$  including very minor works however their scale cannot be determined.

| ID | Reference (Application No.)      | Distance & Direction      | Location Accuracy         | Site Area             |                |
|----|----------------------------------|---------------------------|---------------------------|-----------------------|----------------|
|    | Address                          | Use Class                 | Туре                      | Submission Date       | Decision       |
| 15 | 14/00886/COND                    | 41m E                     | Good                      | Not Supplied          |                |
|    | 6 Worcester Terrace<br>BRISTOL   | Sui Generis               | Extension                 | 25th February 2014    | Not Applicable |
|    | BS8 3JW                          | Description: Garage/Win   | dow/Door/Rooflights/Demol | ition                 |                |
| 15 | 12/00275/LD                      | 41m E                     | Good                      | Not Supplied          |                |
|    | 6 Worcester Terrace<br>Bristol   | Sui Generis               | Extension                 | 30th January 2012     | Not Applicable |
|    | BS8 3JW                          | Description: Garage/Dem   | nolition                  |                       |                |
| 15 | 12/00271/F                       | 41m E                     | Good                      | Not Supplied          |                |
|    | 6 Worcester Terrace<br>Bristol   | Sui Generis               | Extension                 | 30th January 2012     | Not Applicable |
|    | BS8 3JW                          | Description: Garage/Foot  | t Print/Demoltion         |                       |                |
| 16 | 14/01195/LA                      | 49m S                     | Good                      | Not Supplied          |                |
|    | 6 Clifton Park<br>BRISTOL        | D2                        | Alteration or Conversion  | 20th March 2014       | Not Applicable |
|    | BS8 3BU                          | Description: Gates/Garag  | ge/Window/Swimming Pool/  | Access/Demolition     |                |
| 16 | 14/01194/H                       | 49m S                     | Good                      | Not Supplied          |                |
|    | 6 Clifton Park<br>BRISTOL        | D2                        | Alteration or Conversion  | 20th March 2014       | Not Applicable |
|    | BS8 3BU                          | Description: Garage/Acce  | ess/Window/Swimming Poo   | l/Basement/Demolition |                |
| 17 | 13/05326/F                       | 78m W                     | Good                      | Not Supplied          |                |
|    | College Road<br>Clifton, BRISTOL | D1                        | Refurbishment or Repair   | 21st November 2013    | Not Applicable |
|    | BS8 3JD                          | Description: Clifton High | School/Windows            |                       |                |
| 17 | 12/02929/F                       | 78m W                     | Good                      | Not Supplied          |                |
|    | College Road<br>Clifton, Bristol | D1                        | Refurbishment or Repair   | 29th June 2012        | Not Applicable |
|    | BS8 3JD                          | Description: School/Wind  | lows                      |                       |                |
| 18 | 08/02701/LA                      | 98m E                     | Good                      | Not Supplied          |                |
|    | 11 Clifton Park<br>Bristol       | Sui Generis               | Alteration or Conversion  | 13th June 2008        | Not Applicable |
|    | BS8 3BX                          | Description: Corridor/Bec | lroom/Bathroom/Window/De  | emolition             |                |
| 19 | 2010/01163/OBS                   | 139m S                    | Good                      | Not Supplied          |                |
|    | Holm Deep<br>Bristol             | Sui Generis               | Alteration or Conversion  | 9th November 2010     | Not Applicable |
|    | Avon, BS                         | Description: Dredging Dis | sposal                    |                       |                |
| 20 | 11/00105/CE                      | 140m SW                   | Good                      | Not Supplied          |                |
|    | 2 Clifton Park<br>Bristol        | D1                        | Alteration or Conversion  | 24th January 2011     | Not Applicable |
|    | BS8 3BS                          | Description: Medical Con  | suitants Practice         |                       |                |

Plansearch Plus Report

| ID | Reference (Application No.)                                                                | Distance & Direction                      | Location Accuracy                                    | Site Area          |                                   |
|----|--------------------------------------------------------------------------------------------|-------------------------------------------|------------------------------------------------------|--------------------|-----------------------------------|
|    | Address                                                                                    | Use Class                                 | Туре                                                 | Submission Date    | Decision                          |
| 21 | 05/00468/F/C&05/00493/LA/C                                                                 | 153m N                                    | Good                                                 | Not Supplied       |                                   |
|    | Clifton College Playing Fields<br>College Road, Clifton<br>Bristol, Avon, BS8 3HY          | D2<br>Description: Playing Field          | Alteration or Conversion                             | 18th February 2005 | Not Applicable                    |
| 21 | 05/04154/F/C                                                                               | 154m N                                    | Good                                                 | Not Supplied       |                                   |
|    | Clifton College Pavilion<br>College Road, Clifton<br>Bristol, Avon, BS8 3HY                | D1<br>Description: College/Lan            | Alteration or Conversion<br>dscaping/Access          | 18th October 2005  | Not Applicable                    |
| 22 | 05/00507/LA/C                                                                              | 154m E                                    | Good                                                 | Not Supplied       |                                   |
|    | 16 Clifton Park<br>Bristol, Avon<br>BS8 3BY                                                | Sui Generis<br>Description: Demoilition   | Demolition                                           | 8th February 2005  | Not Applicable                    |
| 23 | 07/05490/LA                                                                                | 155m SE                                   | Good                                                 | Not Supplied       |                                   |
|    | 12 Vyvyan Terrace<br>Bristol<br>BS8 3DG                                                    | Sui Generis<br>Description: Kitchen/Den   | New Build                                            | 4th December 2007  | Not Applicable                    |
| 23 | 07/03610/LA                                                                                | 155m SE                                   | Good                                                 | Not Supplied       |                                   |
|    | 12 Vyvyan Terrace<br>Bristol<br>BS8 3DG                                                    | Sui Generis<br>Description: Access/Derr   | New Build                                            | 10th August 2007   | Not Applicable                    |
| 24 | 10/02656/F                                                                                 | 158m NE                                   | Fair                                                 | Not Supplied       |                                   |
|    | Outside Entrance To St Peter & Paul Rc<br>Cathedral<br>Worcester Road<br>Bristol, Avon, BS | Sui Generis<br>Description: Electrical Ca | New Build<br>abinet                                  | 21st June 2010     | Not Applicable                    |
| 25 | 08/02046/LA                                                                                | 159m SE                                   | Good                                                 | Not Supplied       |                                   |
|    | Top Floor Flat, Vyvyan House<br>Clifton Park<br>Bristol, Avon, BS8 3BZ                     | Sui Generis<br>Description: Basement/S    | Refurbishment or Repair<br>tair Case/Walls/Chimney/D | -                  | Not Applicable<br>/Satellite Dish |
| 23 | 11/00905/COND                                                                              | 161m S                                    | Good                                                 | Not Supplied       |                                   |
|    | 17 Vyvyan Terrace<br>Bristol<br>BS8 3DG                                                    | Sui Generis<br>Description: Demolition    | Demolition                                           | 4th March 2011     | Not Applicable                    |
| 23 | 10/01519/LA                                                                                | 161m S                                    | Fair                                                 | Not Supplied       |                                   |
|    | Garage To Rear Of 17 Vyvyan Terrace<br>Bristol, Avon<br>BS8 3DG                            | Sui Generis<br>Description: Demolition    | Demolition                                           | 8th April 2010     | Not Applicable                    |
| 23 | 08/04999/LC                                                                                | 161m S                                    | Fair                                                 | Not Supplied       |                                   |
|    | Garage Site On Vyvyan Rd, R/o17 Vyvyan<br>Terrace<br>Bristol, Avon<br>BS8 3DG              | Sui Generis<br>Description: Demolition    | Demolition                                           | 11th December 2008 | Not Applicable                    |

| ID | Reference (Application No.)                                                          | Distance & Direction                     | Location Accuracy                                        | Site Area              |                |
|----|--------------------------------------------------------------------------------------|------------------------------------------|----------------------------------------------------------|------------------------|----------------|
|    | Address                                                                              | Use Class                                | Туре                                                     | Submission Date        | Decision       |
| 23 | 07/05357/LC                                                                          | 161m S                                   | Fair                                                     | Not Supplied           |                |
|    | Garage Site On Vyvyan Road to The R/o<br>17 Vyvyan Terrace<br>Bristol, Avon, BS8 3DG | Sui Generis<br>Description: Demolition   | Demolition                                               | 27th November 2007     | Not Applicable |
| 23 | 07/04125/LC                                                                          | 161m S                                   | Good                                                     | Not Supplied           |                |
|    | 17 Vyvyan Terrace<br>Bristol<br>BS8 3DG                                              | Sui Generis<br>Description: Demolition   | Demolition                                               | 13th September 2007    | Not Applicable |
| 23 | 08/03105/LA                                                                          | 163m S                                   | Good                                                     | Not Supplied           |                |
|    | 18 Vyvyan Terrace<br>Bristol, Avon<br>BS8 3DG                                        | Sui Generis<br>Description: Windows/Do   | Refurbishment or Repair                                  | 15th July 2008         | Not Applicable |
| 23 | 08/04055/LA                                                                          | 165m S                                   | Good                                                     | Not Supplied           |                |
|    | 19 Vyvyan Terrace<br>Bristol<br>BS8 3DG                                              | Sui Generis<br>Description: Steps/Windo  | Alteration or Conversion                                 | 25th September 2008    | Not Applicable |
| 26 | 12/04532/CP                                                                          | 196m W                                   | Good                                                     | Not Supplied           |                |
|    | 34 Clifton Park Road<br>Bristol<br>BS8 3HL                                           | Sui Generis<br>Description: Demolition   | Demolition                                               | 22nd October 2012      | Not Applicable |
| 26 | 12/00714/LC                                                                          | 196m W                                   | Good                                                     | Not Supplied           |                |
|    | 34 Clifton Park Road<br>Bristol<br>BS8 3HL                                           | Sui Generis<br>Description: Demolition   | Demolition                                               | 2nd March 2012         | Not Applicable |
| 25 | 07/00560/LA                                                                          | 197m SE                                  | Good                                                     | Not Supplied           |                |
|    | 2 Codrington Place<br>Bristol<br>BS8 3DE                                             | Sui Generis<br>Description: Demolition/S | Demolition                                               | 8th February 2007      | Not Applicable |
| 27 | 07/05609/LC                                                                          | 212m NE                                  | Fair                                                     | Not Supplied           |                |
|    | Land to The R/o 67 Pembroke Road<br>Clifton, Bristol, Avon<br>BS8 3DW                | Sui Generis<br>Description: Demolition   | Demolition                                               | 14th December 2007     | Not Applicable |
| 27 | 06/05046/LC                                                                          | 212m NE                                  | Fair                                                     | Not Supplied           |                |
|    | Land To The Rear Of 67 Pembroke Road<br>Clifton, Bristol, Avon<br>BS8 3DW            | Sui Generis<br>Description: Demolition   | Demolition                                               | 30th November 2006     | Not Applicable |
| 25 | 09/05085/Y                                                                           | 214m E                                   | Fair                                                     | Not Supplied           |                |
|    | Pavement Outside The Cottage<br>Pembroke Grove<br>Bristol, Avon, BS8 3DA             | Sui Generis<br>Description: Telecommu    | New Build<br>nication Works                              | 18th December 2009     | Not Applicable |
| 28 | 13/04936/F                                                                           | 227m SW                                  | Good                                                     | Not Supplied           |                |
|    | Linden Gate<br>Clifton Down Road<br>BRISTOL, BS8 4AH                                 | B1<br>Description: Christchurch          | Alteration or Conversion<br>Clifton/Office /Parking Area | 29th October 2013<br>a | Not Applicable |
|    |                                                                                      |                                          |                                                          |                        |                |

| ID | Reference (Application No.)                                      | Distance & Direction                     | Location Accuracy                                 | Site Area          |                |
|----|------------------------------------------------------------------|------------------------------------------|---------------------------------------------------|--------------------|----------------|
|    | Address                                                          | Use Class                                | Туре                                              | Submission Date    | Decision       |
| 26 | 11/03720/LA                                                      | 227m W                                   | Good                                              | Not Supplied       |                |
|    | 6 Canynge Square<br>Bristol<br>BS8 3LA                           | Sui Generis<br>Description: Roof Works   | Alteration or Conversion                          | 2nd September 2011 | Not Applicable |
| 29 | 10/03837/F                                                       | 238m NE                                  | Good                                              | Not Supplied       |                |
|    | Pembroke House, 42<br>Pembroke Road<br>Clifton, Bristol, BS8 3BQ | B1<br>Description: Office/Healt          | Alteration or Conversion<br>h/Fitness Consultancy | 1st September 2010 | Not Applicable |
| 28 | 07/04588/F                                                       | 247m S                                   | Good                                              | Not Supplied       |                |
|    | 50 Clifton Down Road<br>Bristol, Avon<br>BS8 4AH                 | D1<br>Description: Clinic/Const          | Alteration or Conversion                          | 12th October 2007  | Not Applicable |
| 30 | 07/02067/H                                                       | 249m SE                                  | Good                                              | Not Supplied       |                |
|    | 11 Royal Park<br>Bristol<br>BS8 3AW                              | Sui Generis<br>Description: Wall/Railing | New Build<br>s/Access                             | 9th May 2007       | Not Applicable |
| 30 | 07/00985/H                                                       | 250m SE                                  | Good                                              | Not Supplied       |                |
|    | 10 Royal Park<br>Bristol<br>BS8 3AW                              | Sui Generis<br>Description: Access/Park  | New Build                                         | 6th March 2007     | Not Applicable |